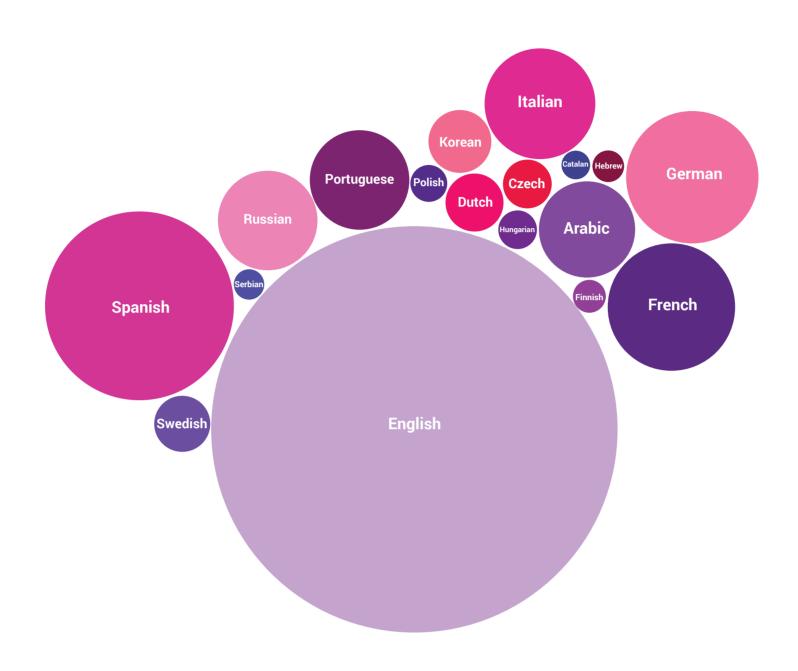

## **Timestamped JSI web corpus**

is continuously updated from web feeds which are added to the corpus within 1 day of their publication on the web.

At the time of this calendar, the largest of the 18 language version was the English corpus with a size of 24,766,165,427 words. Log in to Sketch Engine to find out how the sizes have grown in the meantime!