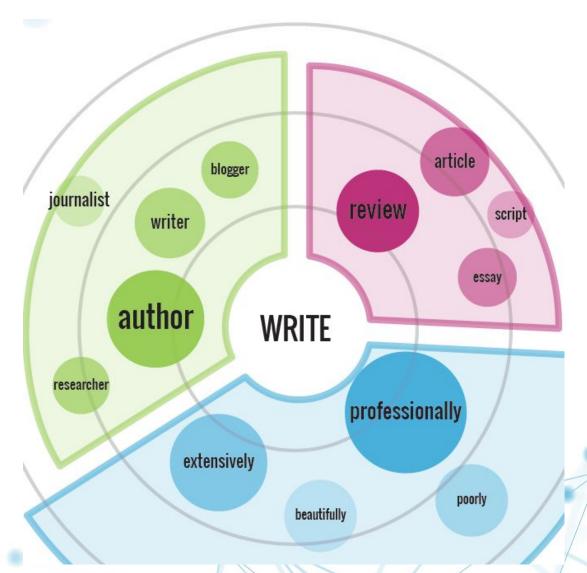

# New look and feel

Ondřej Matuška



## in search of a warm welcoming face



up-to-date design
accentuate advanced settings
simplify access to popular features



## friendly data visualisation





#### friendly word sketch difference







#### friendly thesaurus



#### strategy

(noun)
English Corpus for SkELL freq = 117,755 (79.07 per million)

| Lemma       | Score | Freq    |
|-------------|-------|---------|
| policy      | 0.591 | 279,783 |
| approach    | 0.580 | 166,350 |
| plan        | 0.577 | 311,681 |
| development | 0.564 | 352,390 |
| method      | 0.556 | 224,044 |
| practice    | 0.545 | 232,839 |
| process     | 0.537 | 373,993 |
| technique   | 0.535 | 113,354 |
| management  | 0.533 | 171,066 |
| effort      | 0.531 | 251,057 |
| activity    | 0.530 | 285,931 |
| research    | 0.522 | 284,144 |
| program     | 0.520 | 432,606 |
| technology  | 0.509 | 202,056 |
| solution    | 0.507 | 143,472 |
| project     | 0.506 | 325,209 |
| concept     | 0.505 | 130,715