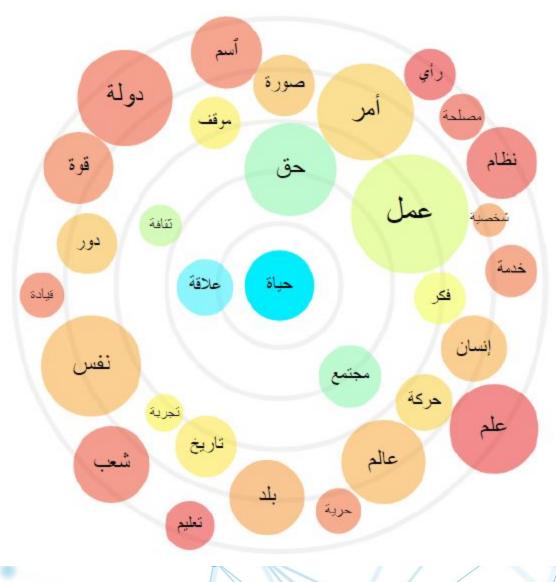

#### strategy

(noun)
English Corpus for SkELL freq = 117,755 (79.07 per million)

| Lemma       | Score | Freq    |
|-------------|-------|---------|
| policy      | 0.591 | 279,783 |
| approach    | 0.580 | 166,350 |
| plan        | 0.577 | 311,681 |
| development | 0.564 | 352,390 |
| method      | 0.556 | 224,044 |
| practice    | 0.545 | 232,839 |
| process     | 0.537 | 373,993 |
| technique   | 0.535 | 113,354 |
| management  | 0.533 | 171,066 |
| effort      | 0.531 | 251,057 |
| activity    | 0.530 | 285,931 |
| research    | 0.522 | 284,144 |
| program     | 0.520 | 432,606 |
| technology  | 0.509 | 202,056 |
| solution    | 0.507 | 143,472 |
| project     | 0.506 | 325,209 |
| concept     | 0.505 | 130,715 |
| measure     | 0.497 | 132,326 |
| design      | 0.494 | 251,627 |
| initiative  | 0.492 | 55,995  |

technologymanagement
practice processdesign
practice method program
solution policy planconcept
techniquedevelopment
activityapproach
research effort