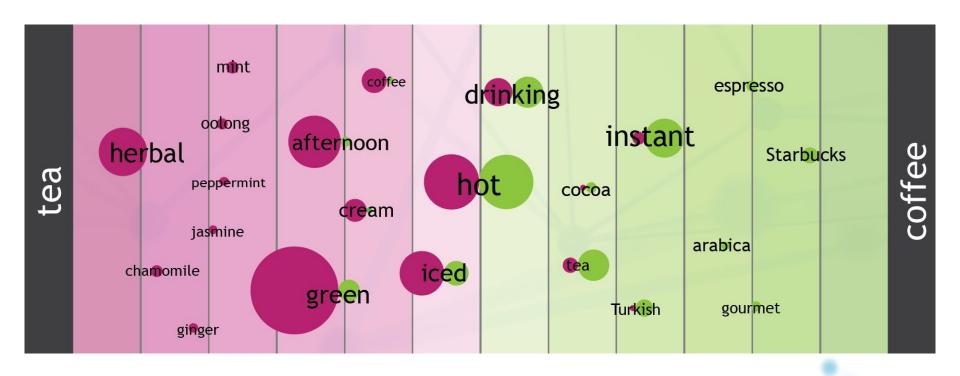

# New look and feel

Ondřej Matuška



## in search of a warm welcoming face



up-to-date design
accentuate advanced settings
simplify access to popular features



## friendly data visualisation





#### friendly word sketch difference







#### friendly thesaurus



#### strategy

(noun)
English Corpus for SkELL freq = 117,755 (79.07 per million)

| Lemma       | Score | Freq    |
|-------------|-------|---------|
| policy      | 0.591 | 279,783 |
| approach    | 0.580 | 166,350 |
| plan        | 0.577 | 311,681 |
| development | 0.564 | 352,390 |
| method      | 0.556 | 224,044 |
| practice    | 0.545 | 232,839 |
| process     | 0.537 | 373,993 |
| technique   | 0.535 | 113,354 |
| management  | 0.533 | 171,066 |
| effort      | 0.531 | 251,057 |
| activity    | 0.530 | 285,931 |
| research    | 0.522 | 284,144 |
| program     | 0.520 | 432,606 |
| technology  | 0.509 | 202,056 |
| solution    | 0.507 | 143,472 |
| project     | 0.506 | 325,209 |
| concept     | 0.505 | 130,715 |
| measure     | 0.497 | 132,326 |
| desi